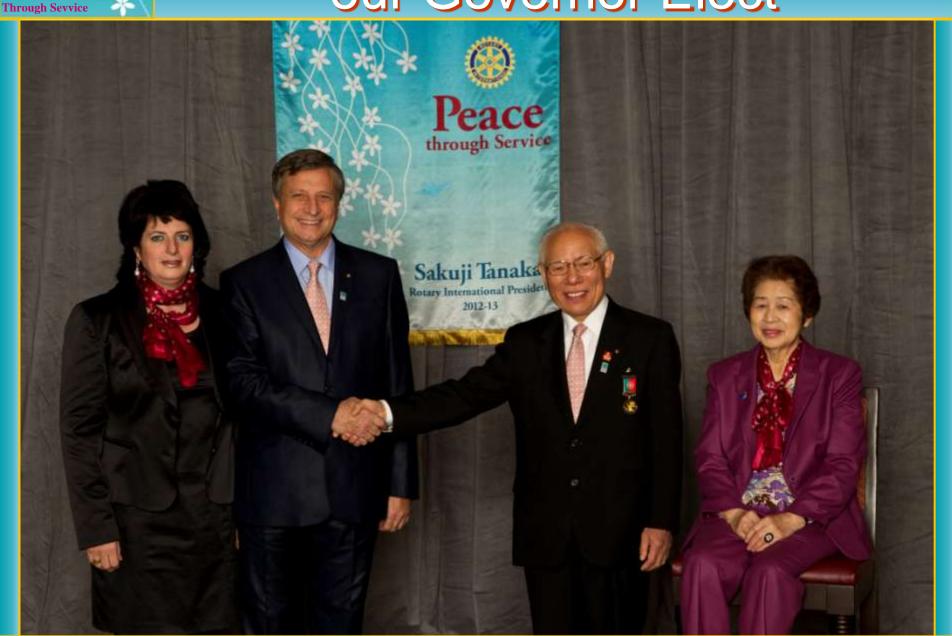

#### Assembly in San Diego this is the International President Elect

Sakuji e Kyoko Tanaka

Through Sevy

# Here he is with our Governor Elect

Peace