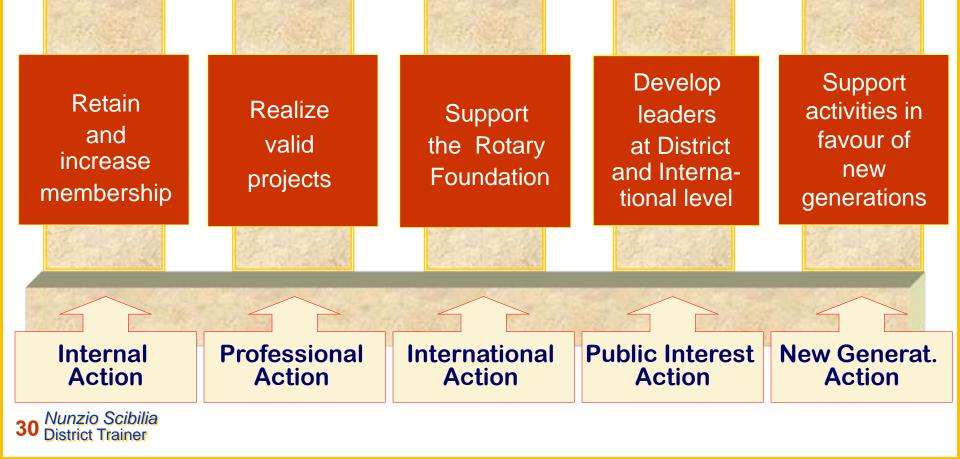

## Strategic plan

Peace

## **Club Leadership Plan**

recommended club committee structure includes the following five club committees:

- Membership
- Public relations
- Club Administration
- Service Projects
- Rotary Foundation

28 Nunzio Scibilia District Trainer

Through Sev

Which plan to adopt

**One that best suits** the efficiency of the Club, as racommended by the Club Leadership Plan, approved in 2004 by the Council of R.I.