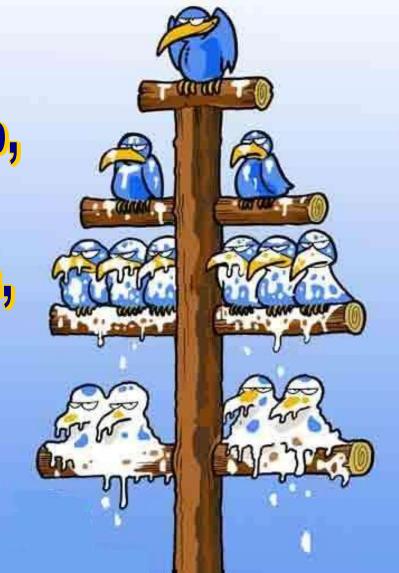

50 million USD that the Bill & Melinda Gates Foundation, to witness the commitment of Rotary, wanted to make available to the Rotary so as not to let the guard down and so as to continue, with great determination, the battle against this terrible disease.



#### It would be nice, if each of us, supported a "personal" challange against Polio



Peace

## Strategic plan



Peace

## **Club Leadership Plan**

recommended club committee structure includes the following five club committees:

- Membership
- Public relations
- Club Administration
- Service Projects
- Rotary Foundation

28 Nunzio Scibilia District Trainer

Through Sev





Which plan to adopt

**One that best suits** the efficiency of the Club, as racommended by the Club Leadership Plan, approved in 2004 by the Council of R.I.





Vibrant Clubs

#### **ROTARY CLUB**





## Characteristics of a valid objective

# **Shared Measurable Ambitious Achievable** Limited in time











#### Proper planning to achieve objectives



Peace Through Sevvice



## We must never forget

# that in the Rotary election campaigns are prohibited





#### Why reward the commitment of Members

The recognition programs help the club by: Encouraging Rotarians to continue their work of service.

- **Representing a form** of thanksgiving
- to members for their work.



Stimulating others to make their contribution.

They are a sign of appreciation for the

- commitment shown by
- rotarians in the local

or international community. 34 District Trainer







Delegates and district Committees
other clubs
The Community

the R.I. and it