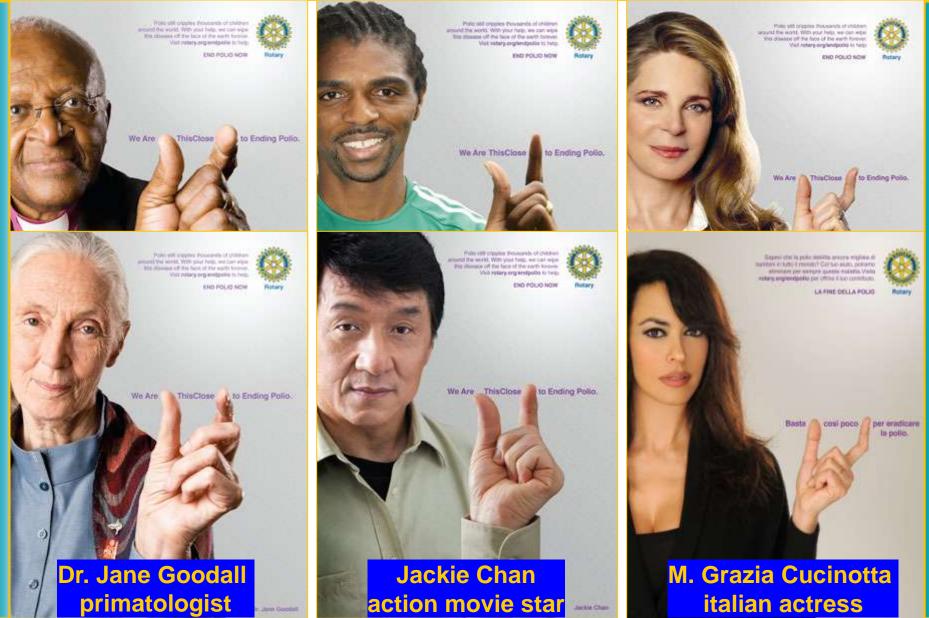

## "We are this close to ending Polio"

# "The Bill Gates challange"

#### for "A polio-free world"

- was intended to challenge Rotary to raise 200 mln USD within June 30, 2012.
- The challenge has been won and the goal was reached well in advance thanks to the rotarians worldwide.
- This success has enabled us to enjoy an additional bonus of 50 million USD that the Bill & Melinda Gates Foundation, to witness the commitment of Rotary, wanted to make available to the Rotary so as not to let the guard down and so as to continue, with great determination, the battle against this terrible disease.